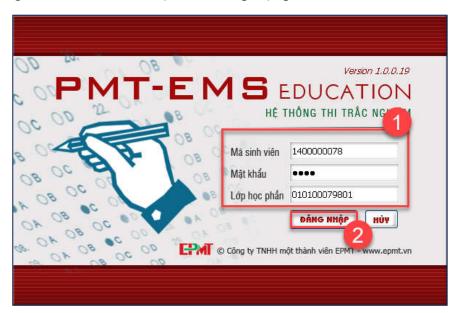

## 1. Đăng nhập thi

- NSD click vào biểu tượng trên màn hình desktop của máy tính để khởi động phần mềm thi trắc nghiệm trực tuyến.
- Nhập thông tin Mã sinh viên, Mật khẩu, Lớp học phần, sau đó bấm nút

Hình 1. Hình minh họa màn hình đăng nhập phần mềm thi trắc nghiệm

- Sau khi bấm nút **Dảng NHập** sẽ hiển thị màn hình đăng nhập thi 2.

Hình 2. Màn hình hiển thị thông tin sinh viên đăng nhập

- Chọn thông tin lịch thi sau đó bấm nút hệ thống sẽ login vào màn hình thi.