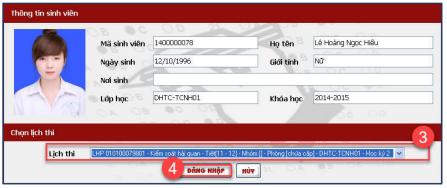

Hình 1. Hình minh họa màn hình đăng nhập phần mềm thi trắc nghiệm

- Sau khi bấm nút **Dảng NHập** sẽ hiển thị màn hình đăng nhập thi 2.

Hình 2. Màn hình hiển thị thông tin sinh viên đăng nhập

- Chọn thông tin lịch thi sau đó bấm nút hệ thống sẽ login vào màn hình thi.