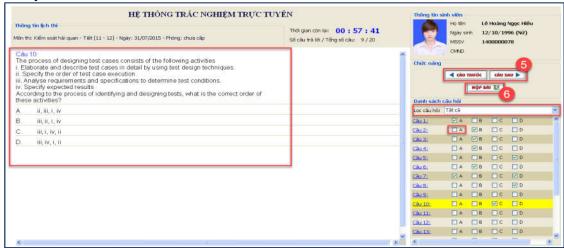

### 2. Màn hình thi

- Sau khi đăng nhập thành công, sẽ hiển thị màn hình dùng cho sinh viên làm bài thi trực tuyến như hình bên dưới:

Hình 3. Hình minh họa màn hình thi trắc nghiệm online

- Tai màn hình thi, NSD thực hiện:
  - Sinh viên xem nội dung bên màn hình bên trái và trả lời câu hỏi bằng cách click vào ô dê chọn đáp án trả lời tương ứng với nội dung câu hỏi trong mục Danh sách câu hỏi.
  - o Bấm nút dia thuyển các câu hỏi trắc nghiệm (có thể dùng phím ♣, → trên bàn phím để di chuyển).
  - O Câu hỏi hiện thời được bôi màu vàng
  - Lọc câu hỏi: Người dùng có thể chọn lọc câu hỏi theo điều kiện: Danh sách câu hỏi Chưa trả lời, Đã trả lời.
  - O Nộp bài thi: click nút Mộp nhi 👪 để kết thúc bài thi.